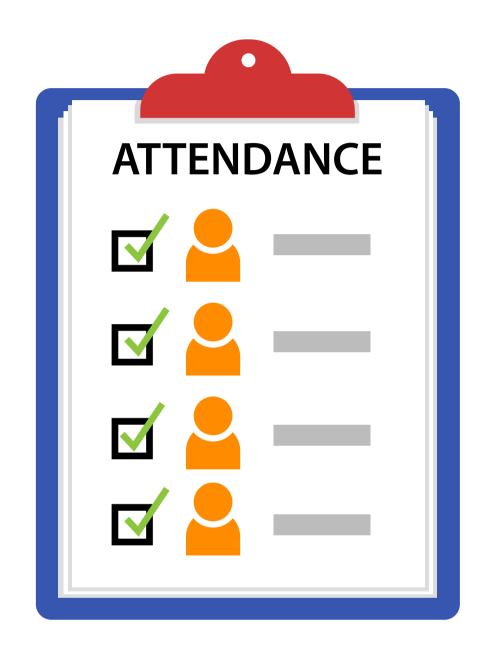

#### Attendance management

Attendance dashboard showing worker check-in/out times and shifts.